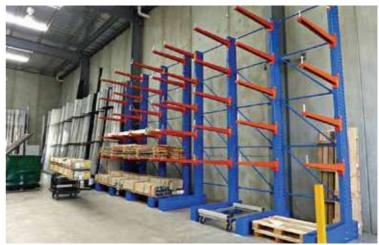

## **CANTILEVER RACKING**

IRack® Heavy duty& Medium duty Cantilever Racking is particularly suitable for storing lumber, long loads, and heavy loads such as car, offering the possibility of locating the levels (arms) on one or both sides of the fully independent structure. It with structural stability, high carrying capacity, large amount of storage. Its very common for industrial use. It can range in sizes, gauges and accessories are available to meet all your requirements. Cantilever arm elevations are easily adjustable to accommodate any size of goods. Unique Rotate Arms can prevent goods and arms from being damaged by accidental operation.