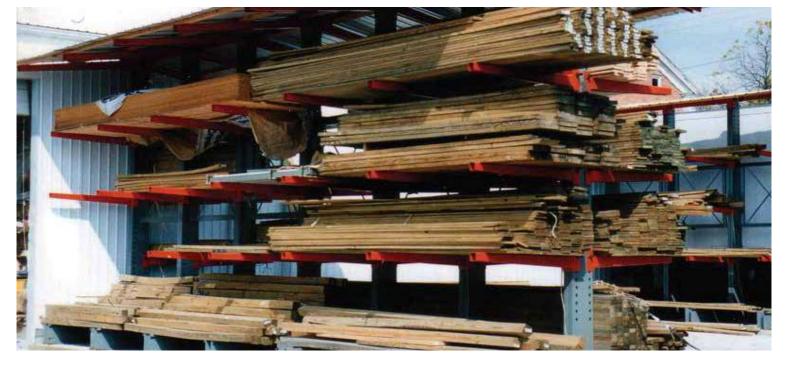

## **CANTILEVER RACKING**

IRack® Heavy duty& Medium duty Cantilever Racking is particularly suitable for storing lumber, long loads, and heavy loads such as car, offering the possibility of locating the levels (arms) on one or both sides of the fully independent structure. It with structural stability, high carrying capacity, large amount of storage. Its very common for industrial use. It can range in sizes, gauges and accessories are available to meet all your requirements. Cantilever arm elevations are easily adjustable to accommodate any size of goods. Unique Rotate Arms can prevent goods and arms from being damaged by accidental operation.