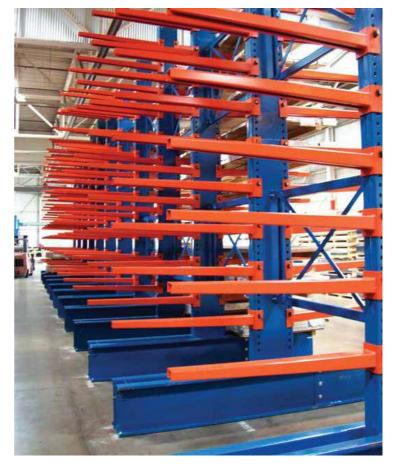

## **CANTILEVER RACKING**

IRack® Heavy duty& Medium duty Cantilever Racking is particularly suitable for storing lumber, long loads, and heavy loads such as car, offering the possibility of locating the levels (arms) on one or both sides of the fully independent structure. It with structural stability, high carrying capacity, large amount of storage. Its very common for industrial use. It can range in sizes, gauges and accessories are available to meet all your requirements. Cantilever arm elevations are easily adjustable to accommodate any size of goods. Unique Rotate Arms can prevent goods and arms from being damaged by accidental operation.