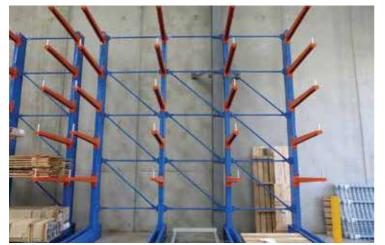

## **CANTILEVER RACKING**

IRack® Heavy duty& Medium duty Cantilever Racking is particularly suitable for storing lumber, long loads, and heavy loads such as car, offering the possibility of locating the levels (arms) on one or both sides of the fully independent structure. It with structural stability, high carrying capacity, large amount of storage. Its very common for industrial use. It can range in sizes, gauges and accessories are available to meet all your requirements. Cantilever arm elevations are easily adjustable to accommodate any size of goods. Unique Rotate Arms can prevent goods and arms from being damaged by accidental operation.