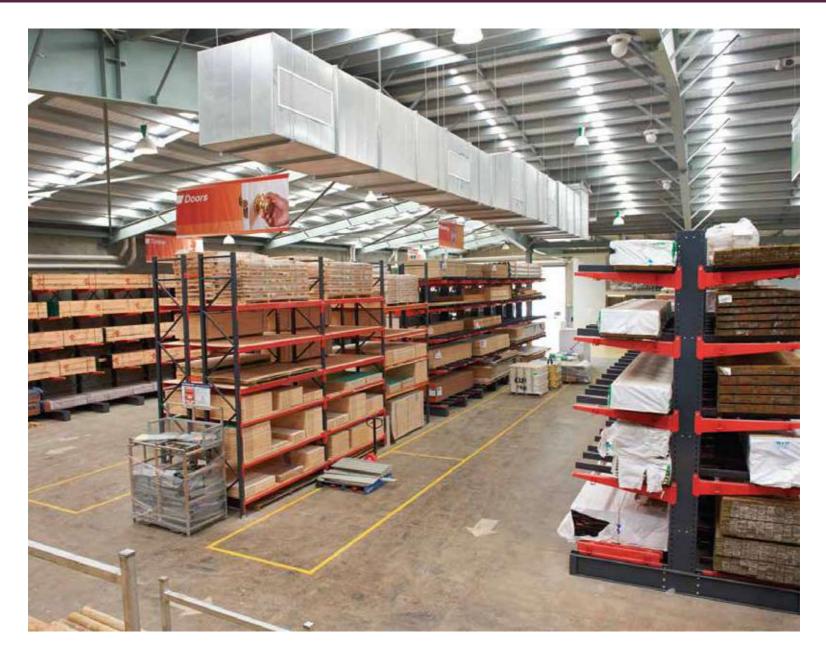

## **CANTILEVER RACKING**

IRack® Heavy duty& Medium duty Cantilever Racking is particularly suitable for storing lumber, long loads, and heavy loads such as car, offering the possibility of locating the levels (arms) on one or both sides of the fully independent structure. It with structural stability, high carrying capacity, large amount of storage. Its very common for industrial use. It can range in sizes, gauges and accessories are available to meet all your requirements. Cantilever arm elevations are easily adjustable to accommodate any size of goods. Unique Rotate Arms can prevent goods and arms from being damaged by accidental operation.