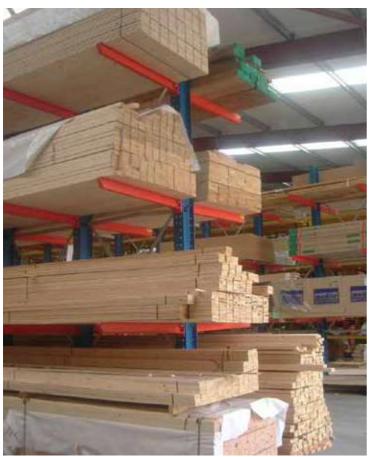

## **CANTILEVER RACKING**

IRack® Heavy duty& Medium duty Cantilever Racking is particularly suitable for storing lumber, long loads, and heavy loads such as car, offering the possibility of locating the levels (arms) on one or both sides of the fully independent structure. It with structural stability, high carrying capacity, large amount of storage. Its very common for industrial use. It can range in sizes, gauges and accessories are available to meet all your requirements. Cantilever arm elevations are easily adjustable to accommodate any size of goods. Unique Rotate Arms can prevent goods and arms from being damaged by accidental operation.