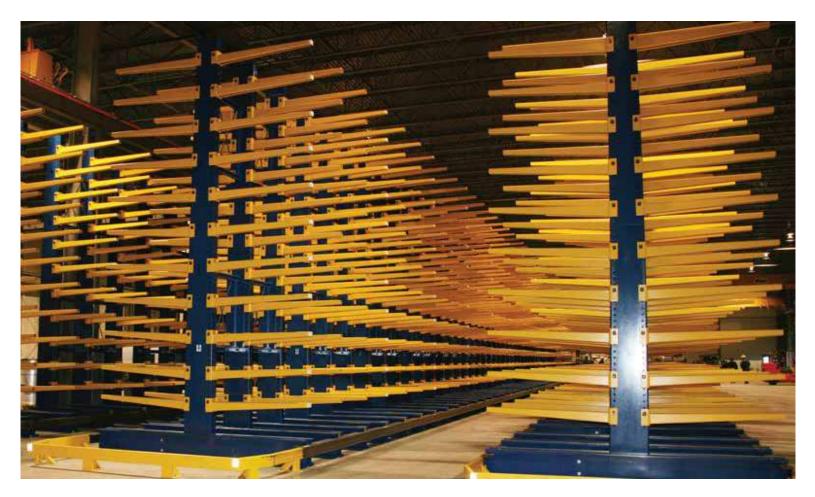

## **CANTILEVER RACKING**

IRack® Heavy duty& Medium duty Cantilever Racking is particularly suitable for storing lumber, long loads, and heavy loads such as car, offering the possibility of locating the levels (arms) on one or both sides of the fully independent structure. It with structural stability, high carrying capacity, large amount of storage. Its very common for industrial use. It can range in sizes, gauges and accessories are available to meet all your requirements. Cantilever arm elevations are easily adjustable to accommodate any size of goods. Unique Rotate Arms can prevent goods and arms from being damaged by accidental operation.